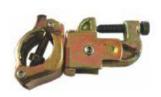

110° Pressed Swivel Coupler 48.6mm/0.58-0.65kg

110° Pressed Double Coupler 48.6mm/0.58-0.65kg

90° Pressed Swivel Coupler 48.6mm/0.59-0.65kg

90° Pressed Double Coupler 48.6mm/0.59-0.65kg