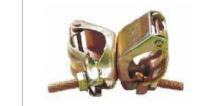

### ADTO GROUP HAS AN EXTENSIVE LIST OF PROJECT REFERENCES

- DO-

British Pressed Double Coupler 48.3mm/0.83-0.87kg

British Pressed Swivel Coupler 48.3mm/1.02-1.05kg

British Sleeve Coupler 48.3mm/1.0kg

Pressed Putlog Coupler 48.3mm/0.62kg