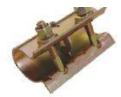

### ADTO GROUP HAS AN EXTENSIVE LIST OF PROJECT REFERENCES

- DO-

British Pressed Double Coupler 48.3mm/0.83-0.87kg

British Pressed Swivel Coupler 48.3mm/1.02-1.05kg

British Sleeve Coupler 48.3mm/1.0kg

Pressed Putlog Coupler 48.3mm/0.62kg