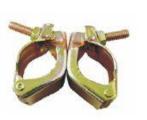

110° Pressed Swivel Coupler 48.6mm/0.58-0.65kg

110° Pressed Double Coupler 48.6mm/0.58-0.65kg

90° Pressed Swivel Coupler 48.6mm/0.59-0.65kg

90° Pressed Double Coupler 48.6mm/0.59-0.65kg