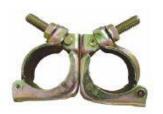

### ADTO GROUP HAS AN EXTENSIVE LIST OF PROJECT REFERENCES

- DO-

British Pressed Double Coupler 48.3mm/0.83-0.87kg

British Pressed Swivel Coupler 48.3mm/1.02-1.05kg

British Sleeve Coupler 48.3mm/1.0kg

Pressed Putlog Coupler 48.3mm/0.62kg