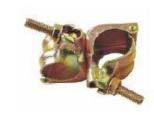

110° Pressed Swivel Coupler 48.6mm/0.58-0.65kg

110° Pressed Double Coupler 48.6mm/0.58-0.65kg

90° Pressed Swivel Coupler 48.6mm/0.59-0.65kg

90° Pressed Double Coupler 48.6mm/0.59-0.65kg