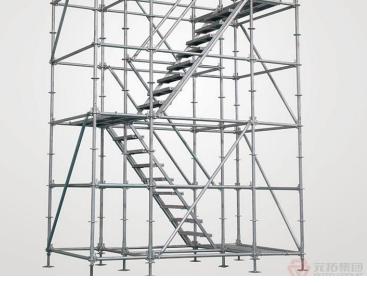

## ADTO-GURKHAS GROUP SCAFFOLDING SYSTEM

- The scaffolding division of ADTO Group Corporation integrates the designing and manufacturing with sales and service of various scaffolding products, while focusing on the scaffolding market both at home and abroad, it aims at providing customers the safest and most competitive products. ADTO scaffolding division products range from ringlock scaffolding and shoring system, tubular &fitting system, frame system, cuplock system, kwickstage system, steel boards, adjustable props to base jack and all scaffolding series.
- Not only does it hold many national patents, but also its many products has been judged as the highly recommended products in scaffolding industry as well as star products. And its screw rod has passed the JIS certification and been a leading position.
- With products all over the major domestic markets, it has developed greater cooperation with the world's leading chemical company BASF, even becoming the designated supplier of construction companies of China Petrochemical Corporation. It has more than 5000 international customers, which can be found all over such 50 countries and areas as Southeast Asia, Middle east, Europe, America, Africa and the Oceania.

# EXAMPLE PRODUCTS